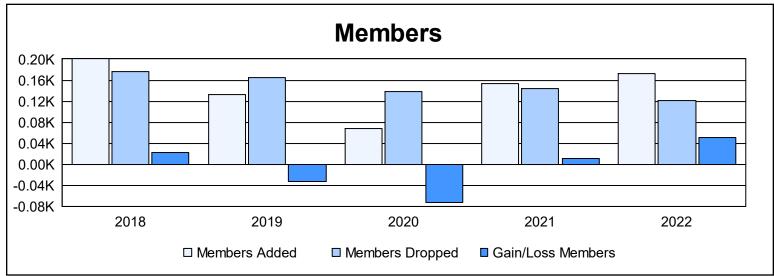

District LA 2

As of June 2022 Cumulative

| Year      | New<br>Clubs | Dropped<br>Clubs | Gain/<br>Loss<br>Clubs | New<br>Members | Charter<br>Members | Reinstate<br>Members | Transfer<br>Members | Total<br>Member<br>Added | Total<br>Members<br>Dropped | Gain/<br>Loss<br>Members |
|-----------|--------------|------------------|------------------------|----------------|--------------------|----------------------|---------------------|--------------------------|-----------------------------|--------------------------|
| 2017-2018 | 0            | 1                | -1                     | 155            | 2                  | 40                   | 3                   | 200                      | 177                         | 23                       |
| 2018-2019 | 1            | 2                | -1                     | 104            | 22                 | 0                    | 6                   | 132                      | 165                         | -33                      |
| 2019-2020 | 0            | 1                | -1                     | 64             | 0                  | 3                    | 0                   | 67                       | 139                         | -72                      |
| 2020-2021 | 1            | 0                | 1                      | 113            | 34                 | 5                    | 1                   | 153                      | 143                         | 10                       |
| 2021-2022 | 0            | 1                | -1                     | 156            | 1                  | 3                    | 12                  | 172                      | 121                         | 51                       |
| Average   | 0            | 1                | -1                     | 118            | 12                 | 10                   | 4                   | 145                      | 149                         | -4                       |