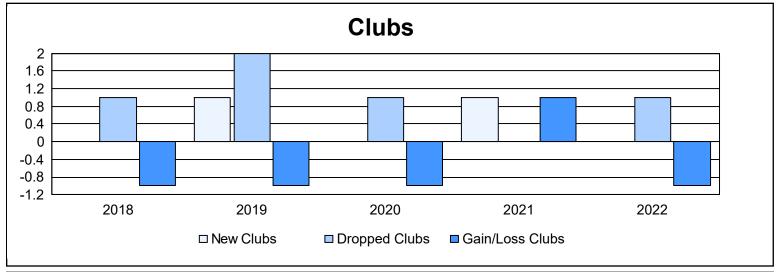

District LA 2

As of June 2022 Cumulative

| Year      | New<br>Clubs | Dropped<br>Clubs | Gain/<br>Loss<br>Clubs | New<br>Members | Charter<br>Members | Reinstate<br>Members | Transfer<br>Members | Total<br>Member<br>Added | Total<br>Members<br>Dropped | Gain/<br>Loss<br>Members |
|-----------|--------------|------------------|------------------------|----------------|--------------------|----------------------|---------------------|--------------------------|-----------------------------|--------------------------|
| 2017-2018 | 0            | 1                | -1                     | 155            | 2                  | 40                   | 3                   | 200                      | 177                         | 23                       |
| 2018-2019 | 1            | 2                | -1                     | 104            | 22                 | 0                    | 6                   | 132                      | 165                         | -33                      |
| 2019-2020 | 0            | 1                | -1                     | 64             | 0                  | 3                    | 0                   | 67                       | 139                         | -72                      |
| 2020-2021 | 1            | 0                | 1                      | 113            | 34                 | 5                    | 1                   | 153                      | 143                         | 10                       |
| 2021-2022 | 0            | 1                | -1                     | 156            | 1                  | 3                    | 12                  | 172                      | 121                         | 51                       |
| Average   | 0            | 1                | -1                     | 118            | 12                 | 10                   | 4                   | 145                      | 149                         | -4                       |